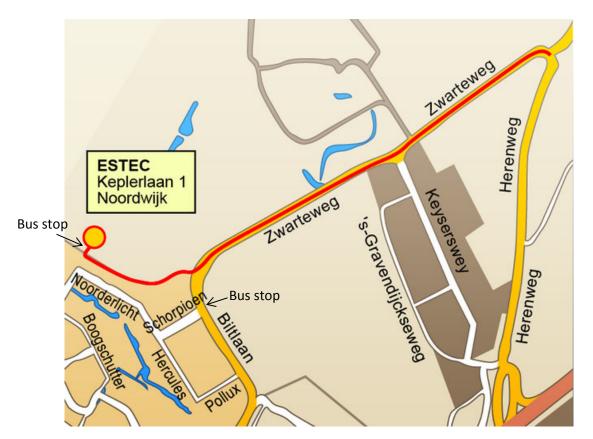

#### Arriving by bus:

From Leiden Central station, take the number 30 bus to Katwijk. The bus stops in front of the ESTEC entrance gate. Please note that this bus leaves four times an hour during peak periods and twice an hour during normal hours. Journey time is approx. 25 minutes.

Alternatively you could take bus nr 90 from The Hague Central, which stops at the 'Schorpioen' bus stop. To get from this bus stop to ESTEC is only a five minute walk.

To/from Noordwijk

Bus line: 90 and 385 Bus stop: 'Schorpioen' Katwijk Five minute walk to ESTEC. Travel time between ESTEC and Noordwijk aan Zee is approximately 10-15 min.

<u>To/from Leiden</u> Bus line: 30 Bus stop: 'ESTEC' Approximately 100 m from the gate house. Travel time between ESTEC and Leiden Central Station is approximately 25 min.

Further information and timetables can be found on www.arriva.nl or www.9292.nl/en