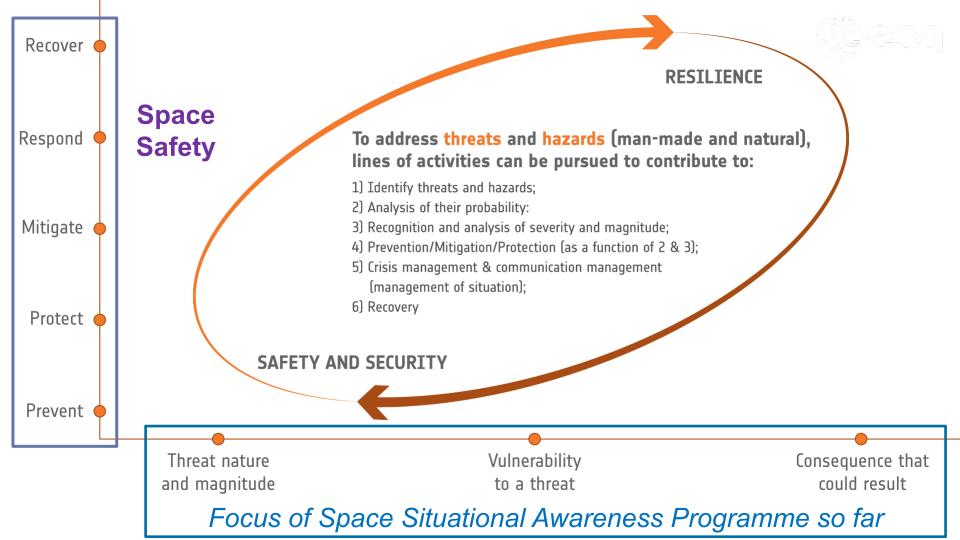

## **Space Safety**









**Space Safety** 

### Ambition:

An **single programme** covering:

- Space Weather
- Planetary Defence
- Debris and Cleanspace
- → Gap analysis and setting of priorities to identify new activities (proactive architect role!)
- → new & strengthened partnerships







**Cornerstones of Space Safety** 

Debris and Cleanspace - Remediation

Debris and Cleanspace - Prevention

## **Space Safety**



#### **CORNERSTONE TOPICS**

- 1. SWE L5 mission (L1, US)
- 2. Asteroid deflection demo. for Planetary Defence
- **3. Debris removal** as an anchor institutional mission; and
- 4. Spacecraft Collision
  Avoidance addressing Debris
  and Cleanspace

#### **TECHNOLOGY DEMONSTRATORS**

- 1. Close proximity GNC, etc.
- 2. SCAS demonstration on e.g. Proba 2

#### **OPPORTUNITIES**

- 1. Space servicing (& Co.) as a commercial follow-up of debris removal
- 2. Space Science....!



























# Gap analysis and setting priorities



# Threat Detection and Analysis

Data – sharing & assets (existing and new)

Data → info – capabilities for E2E modell