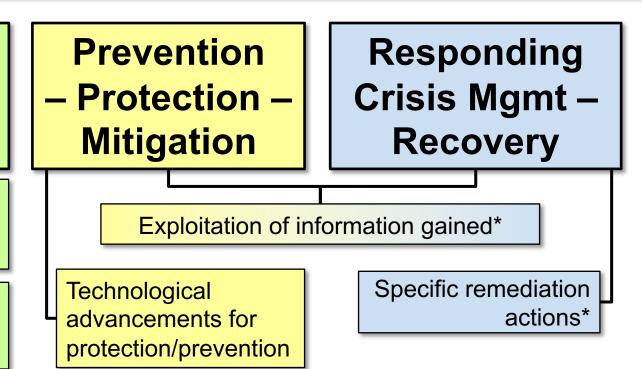

# Threat Detection and Analysis

Data – sharing & assets (existing and new)

Data → info – capabilities for E2E modelling,...

\* high commercial potential