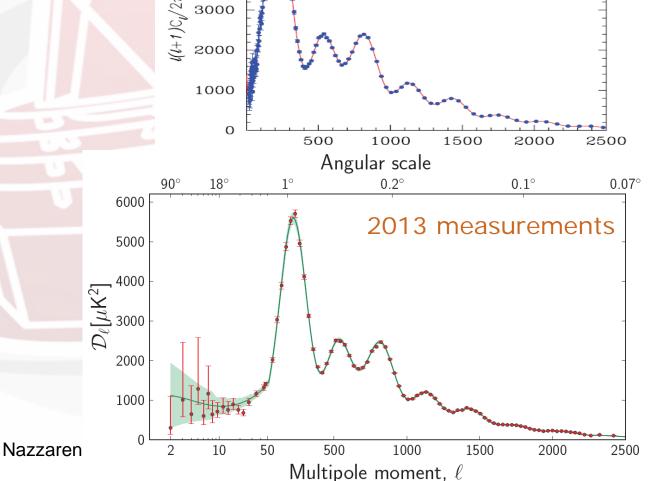

## In-flight performance

6000

5000

4000

At power spectrum level:

Images speak louder than words...

Prediction 2005

(Bluebook)