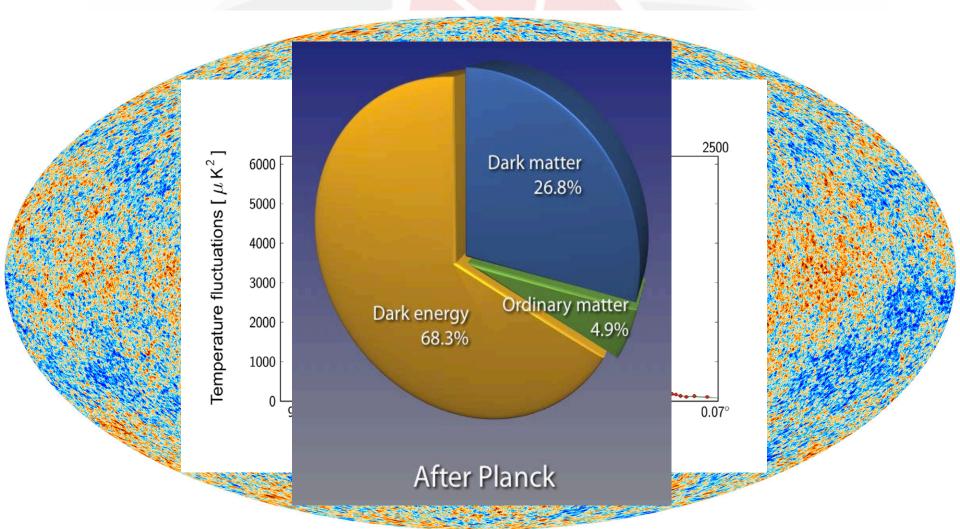

## The anisotropies of the CMB

## In-flight performance

6000

5000

4000

At power spectrum level:

Images speak louder than words...

Prediction 2005

(Bluebook)